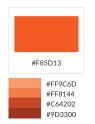

# COLOR SWATCHES

### Status / Notifications

| WARNING | DANGE  | R SUCCESS | INFORMATION |
|---------|--------|-----------|-------------|
| #F7B512 | #C4000 | 0 #0EA80E | #007DC6     |

Secondary

#3C4D5D

Grayscale

#000000

#F5F5F5

#C8C8C8

#787878 #282828

#74828F

#536474

#2E3032

#03101B