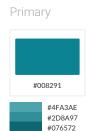

# COLOR SWATCHES

### Status / Notifications

| WARNING | DANGE  | R SUCCESS | INFORMATION |
|---------|--------|-----------|-------------|
| #F7B512 | #C4000 | 0 #0EA80E | #007DC6     |

Secondary

#3C4D5D

Grayscale

#000000

#F5F5F5