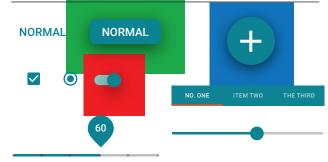

<br>Regular<br>Regular<br>Medium<br>Regular<br>Medium<br>Regular<br>Regular | 112sp<br>56sp<br>45sp<br>34sp<br>24sp<br>20sp<br>16sp<br>14sp<br>14sp<br>22sp |
| Button                                                                                                             | MEDIUM                                                                                      | 14sp                                                                          |

# COLOR SWATCHES







### Status / Notifications

| WARNING | DANGE  | R SUCCESS | INFORMATION |
|---------|--------|-----------|-------------|
| #F7B512 | #C4000 | 0 #0EA80E | #007DC6     |

Secondary

#3C4D5D

Grayscale

#000000

#F5F5F5

#C8C8C8

#787878 #282828

#74828F

#536474

#2E3032

#03101B

# BUTTONS / SWITCHES / SEGMENTED CONTROLS



# LAYOUT SAMPLES

| ≡ Page ti                                                | tle                                                               | ♥⊿ ∎ 12:30<br>Q : |
|----------------------------------------------------------|-------------------------------------------------------------------|-------------------|
| NO. ONE                                                  | ITEM TWO                                                          | THE THIRD         |
| B Messenger • now<br>Justin Rhyss<br>Do you want to go s | v                                                                 | 9                 |
|                                                          | @gmail.com • 5m<br>comorrow Don't forge<br>did it go this week? / |                   |
| Google App<br>65° in Mountain Vie