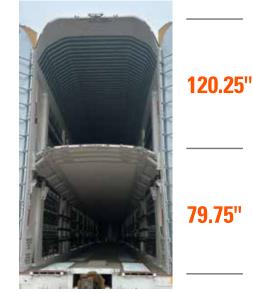

#### **AutoMax**

#### **DELIVERY VAN FLEET**

Bi-Max

MultiMax Plus (MM+)

79.75"